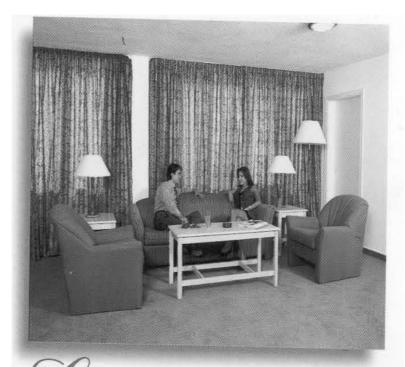

Living Room:

The living rooms luxuriously furnished in the most refined solid oak wood to grant you a warmfull atmosphere with it's unique consurer, exquisite style.

Inning Room:

The elegant dinning room has been designed to offer you the ideal set-up for your meals.